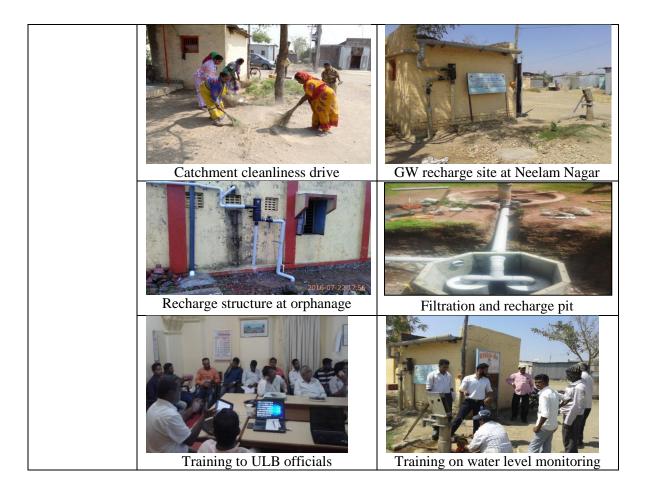

| Location: Neelam Nagar Area, Prabhag no. 20 and 40, Solapur,<br>Maharashtra                                                                                                                                                                                                                                                                                                                                                                                                                                                                                                                                                                                                                                                                                                                                                                                                                                                                                                                                                                                                                                                                                                                                                    |  |
|--------------------------------------------------------------------------------------------------------------------------------------------------------------------------------------------------------------------------------------------------------------------------------------------------------------------------------------------------------------------------------------------------------------------------------------------------------------------------------------------------------------------------------------------------------------------------------------------------------------------------------------------------------------------------------------------------------------------------------------------------------------------------------------------------------------------------------------------------------------------------------------------------------------------------------------------------------------------------------------------------------------------------------------------------------------------------------------------------------------------------------------------------------------------------------------------------------------------------------|--|
| Coordinates:<br>Shantai Orphanage: 17°38'33.82"N 75°57'2.06"E<br>Temple in Neelam Nagar: 17°38'34.38"N 75°56'51.01"E<br>Bidi Gharkul (EWS colony): 17°39'27.41"N 75°57'11.50"E                                                                                                                                                                                                                                                                                                                                                                                                                                                                                                                                                                                                                                                                                                                                                                                                                                                                                                                                                                                                                                                 |  |
| Solapur North - Solapur city                                                                                                                                                                                                                                                                                                                                                                                                                                                                                                                                                                                                                                                                                                                                                                                                                                                                                                                                                                                                                                                                                                                                                                                                   |  |
| Safe                                                                                                                                                                                                                                                                                                                                                                                                                                                                                                                                                                                                                                                                                                                                                                                                                                                                                                                                                                                                                                                                                                                                                                                                                           |  |
| Solapur                                                                                                                                                                                                                                                                                                                                                                                                                                                                                                                                                                                                                                                                                                                                                                                                                                                                                                                                                                                                                                                                                                                                                                                                                        |  |
| ICLEI – Local Governments for Sustainability, South Asia and Solapur Municipal Corporation                                                                                                                                                                                                                                                                                                                                                                                                                                                                                                                                                                                                                                                                                                                                                                                                                                                                                                                                                                                                                                                                                                                                     |  |
| 10 Lakhs – 241750+ 165000+296900= 703650                                                                                                                                                                                                                                                                                                                                                                                                                                                                                                                                                                                                                                                                                                                                                                                                                                                                                                                                                                                                                                                                                                                                                                                       |  |
| <b>Background</b> : The increasing water demand and number of abandoned bore-<br>wells in <b>Solapur</b> has brought forward realization that the underground<br>reservoirs formed by the aquifers constitute invaluable water supply sources as<br>well as natural water storage facilities. As a result to reduce over-draft,<br>conserving surface runoff and increasing available water supplies, 'Ground<br>water recharge through abandoned bore-wells' was selected as one of the pilot<br>implementation under the European Commission funded project on Integrated<br>Urban Water Management in Indian Cities (Adopt IUWM). This intervention<br>was executed as a model for replication and showcase benchmark for future<br>plans of the city. The area selected for this intervention is located outskirts of<br>core city with lack of water supply and sewerage network. Solapur Municipal<br>Corporation supplies drinking water twice in a week through tankers. Majority<br>of the community depends on ground water for secondary purposes resulted in<br>many borewells and handpumps in a small area. Steps followed during the<br>implementation of this intervention at various levels are as following: |  |
| <ul> <li>Community level: <ol> <li>Baseline surveys to document type of locality, identification of structures, number of beneficiaries and local water usage practices</li> <li>Conducted various activities on awareness for rain water harvesting, catchment cleanliness drives and Swachh Bharat Mission</li> <li>Formation of local implementation committee (includes representatives from beneficiaries and ULB officials) to supervise execution of the project</li> </ol> </li> <li>Technical level: <ol> <li>Conducted geo-physical survey to select abandoned bore-wells having maximum potential of recharge</li> <li>Designed a customized process to suit local practices and acquire maximum acceptance by residents which includes two stage filtration to avoid</li> </ol> </li> </ul>                                                                                                                                                                                                                                                                                                                                                                                                                        |  |
|                                                                                                                                                                                                                                                                                                                                                                                                                                                                                                                                                                                                                                                                                                                                                                                                                                                                                                                                                                                                                                                                                                                                                                                                                                |  |

|             | <ul> <li>recharge</li> <li>3) Provision of water level monitoring kit and training to use</li> <li>4) One year quality testing to check contamination in ground water</li> <li>ULB level: <ol> <li>Solapur Municipal Corporation was inclusive part of the implementation team</li> <li>Experts provided training to the officials of Public Health Engineering Department and Town Planning Department on the ground water recharge potential of various areas within city, different techniques of recharge and operation and maintenance of such interventions.</li> </ol> </li> <li>3) Other stakeholders including zonal officers responsible for bore-well maintenance, labour working on ground, private contractors for bore-well and residents were also trained on cleaning of the roofs, maintenance of recharge pits and monitoring of water level</li> </ul> |                              |
|-------------|---------------------------------------------------------------------------------------------------------------------------------------------------------------------------------------------------------------------------------------------------------------------------------------------------------------------------------------------------------------------------------------------------------------------------------------------------------------------------------------------------------------------------------------------------------------------------------------------------------------------------------------------------------------------------------------------------------------------------------------------------------------------------------------------------------------------------------------------------------------------------|------------------------------|
| Out Come    | <ul> <li>About 5000 sq.ft roof top area has been connected to abandoned bore-wells for ground water recharge</li> <li>About 4.5 lakh liters of rain water used to recharge ground water in last 3 years after fulfilling secondary needs of the residents during monsoon</li> <li>The pilot project helped an orphanage cum school and also more than 1500 population in Neelam nagar area including Economically Weaker Section (EWS) housing colony located upstream side of the catchment. This includes about 103 direct beneficiaries trough recharge of three abandoned bore wells/ hand pumps.</li> <li>With this learning, Solapur Municipal Corporation has proposed to recharge 200 more bore wells in the city through AMRUT and the work is in progress today.</li> </ul>                                                                                     |                              |
| Photographs | Today.                                                                                                                                                                                                                                                                                                                                                                                                                                                                                                                                                                                                                                                                                                                                                                                                                                                                    | <image/> <caption></caption> |